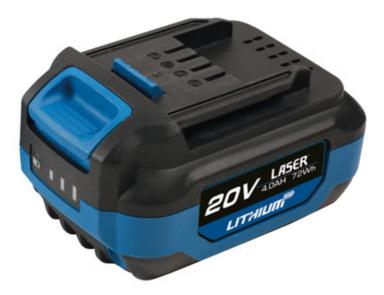

## 20V 4.0Ah Li-ion Battery 'One Battery Powers All'

A professional workshop 'one battery powers all' cordless tool range with brushless motor technology built for daily use. This 20V 4.0Ah battery features 10 lithium cells, diagnostic LED to read health plus built in protection against over heating and overcharging. Cordless power is fast becoming the experts choice over mains and pneumatic, bringing extra safety to the workforce environment.

## **Additional Information**

- 4Ah battery with 10 lithium cells. Average charge time (to full charge): 60mins.
- LED power gauge lights to determine the remaining battery power.
- Protection against overheating & overcharging, with a built in cooling channel which operates during the charging process.
- CE, UKCA & RoHS compliant. 4.0Ah 20V battery charger Part No. 8008 (BS plug) or Part No. 8009 (euro plug).
- To store the tools for mobile use, order Part No. 7846 18" wide opening tool bag with hard durable base.